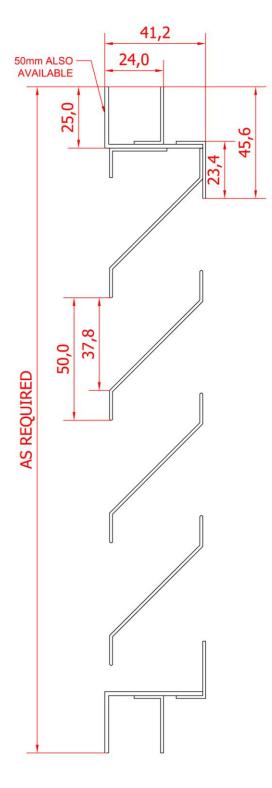

## Type

- Glazed-in louvre, with a pitch of 50mm.
- All profiles are formed from mild steel sheets
- Available for glazing thickness 24mm.
- Z-shaped louvre blades

#### Manufacture

- The glazed-in louvre consists of a 25mm rebate, mitre cut at 45 degree angles and welded together.
- The steel blades are then welded to the box frame.
- The blade height is 61mm, & the visual free area is 76%.
- Depth to fit 41.2mm